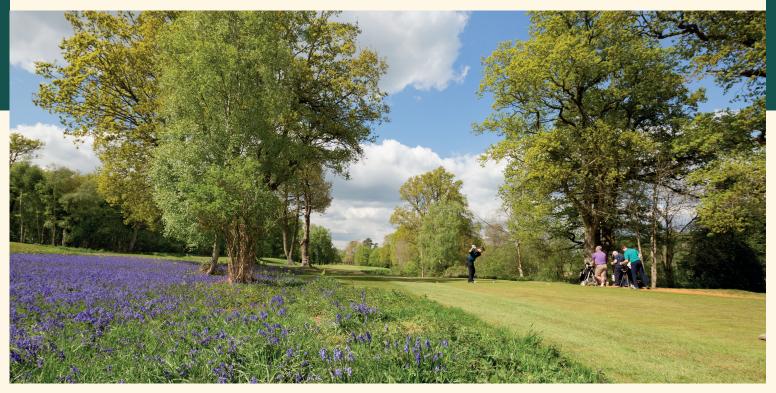

## Welcome

Set within 250 acres of truly beautiful Kentish countryside, part of the historic Hever Castle Estate, you will find Hever Castle Golf Club, bordering the counties of Surrey and Sussex, just a short drive from junction 5/6 of the M25.

The Club's 27 holes reside in an inspirational setting and are played on the 6761-yard Championship Course, comprising of the Kings (Front 9) and Queens (Back 9), with its very own 'Amen Corner'. This course is complemented by the additional 9 hole Princes Course, which together provide all the variety, challenge and refinement that today's golfer has come to appreciate and enjoy.