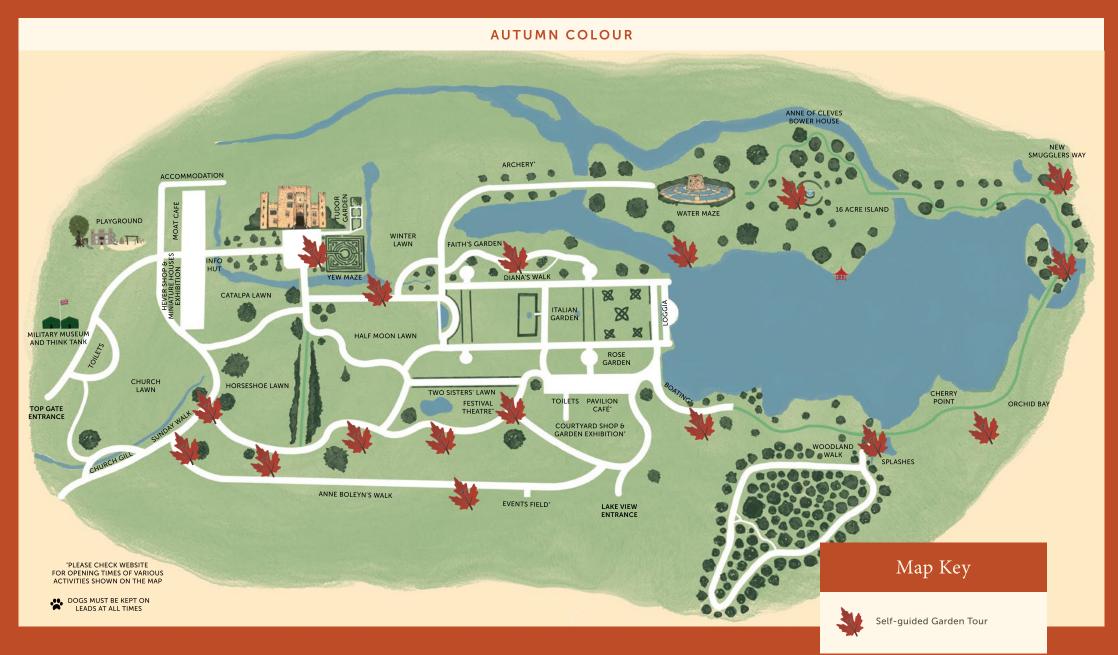

#### **SELF-GUIDED GARDEN TOUR**

Daily | All Day | Grounds

Follow the self-guided garden tour of the best autumn colour using the map overleaf and take in the beauty of the gardens at your pace.