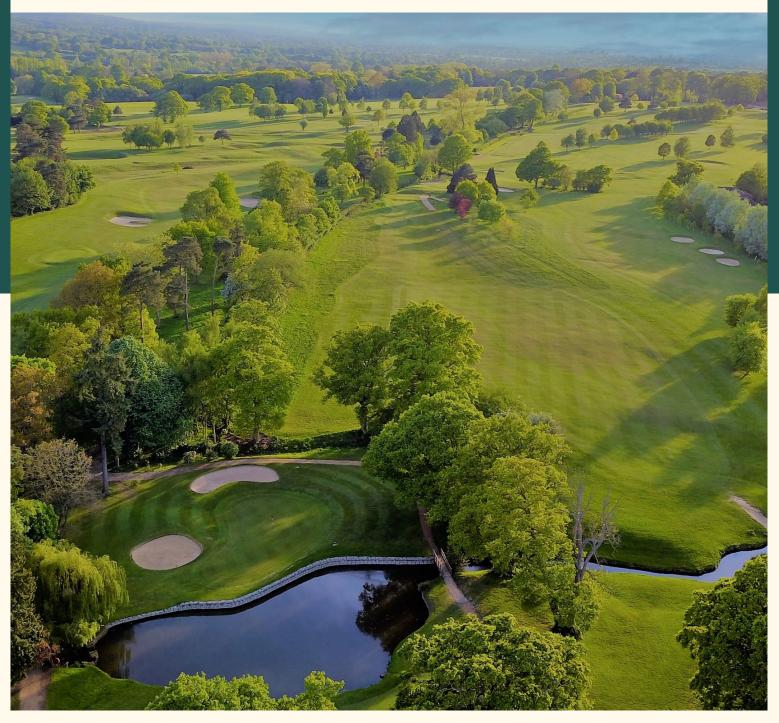

## Welcome

Set within 250 acres of truly beautiful Kentish countryside, part of the historic Hever Castle Estate, you will find Hever Castle Golf Club, bordering the counties of Surrey and Sussex, just a short drive from junction 5/6 of the M25.

The Club's 27 holes reside in an inspirational setting and are played on the 6761-yard Championship Course, comprising of the Kings (Front 9) and Queens (Back 9), with its very own 'Amen Corner'. This course is complemented by the additional 9 hole Princes Course, which together provide all the variety, challenge and refinement that today's golfer has come to appreciate and enjoy.