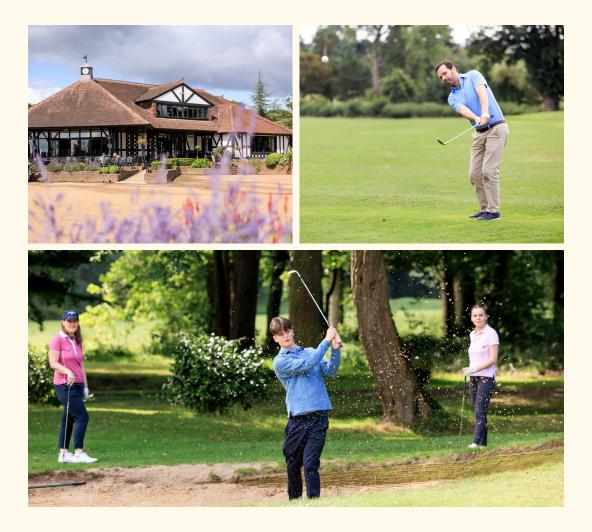

Discover an inspiring setting for breakfast, lunch or refreshments at The Waterside Bar, Restaurant & Terrace. The well stocked Club Shop offers the latest golf equipment and the hire of buggies, trolleys and golf clubs.

Whatever type of golf day you are planning, your dedicated golf day co-ordinator will help you plan your perfect day out. Standard packages are available but we can also help you to arrange a bespoke day to suit your needs and budget.