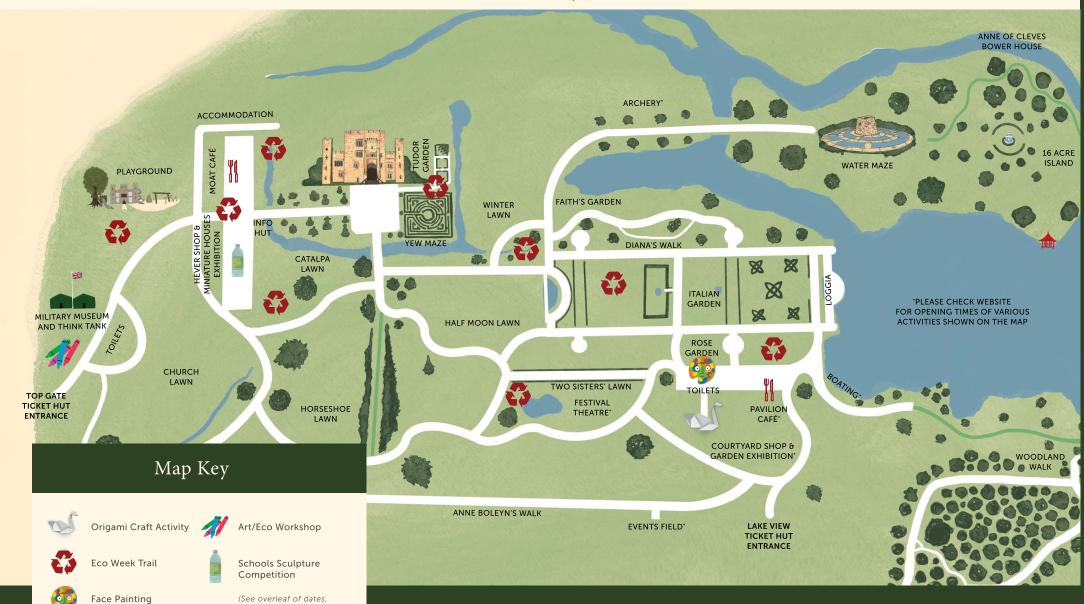

# Eco Week Half Term Activities

All activities below are free with admission unless otherwise stated.

#### **ORIGAMI CRAFT ACTIVITY**

Daily | 11:00 – 16:00 | Garden Exhibition

Have a go at the art of Origami.

#### **ECO WEEK TRAIL**

Daily | 10:30 - 16:00 | Grounds

Wander through the grounds to find out facts on what we do at Hever Castle to maintain our Silver Green Tourism award!

#### SCHOOLS SCULPTURE COMPETITION

Daily | 10:30 - 16:00 | Outside the Hever Shop

Vote for your favourite sculpture made from sustainable materials. The school with the most votes will win a free visit to Hever Castle.

### **FOREST FRIENDS**

10, 11 and 15, 16, 17 & 18 February 11:00 – 16:00 | Grounds

Chat to our forest friends, Fox  $\vartheta$  Beaver to learn how to care for our environment. Can you work out who is telling the truth?

#### **ECO WORKSHOP**

10, 15, 16 & 17 February | 11:00 – 16:00 | Think Tank

Join Yuki from Cultivate Life who will be sharing hacks for how to be more environmentally friendly.

#### ART WORKSHOP

12, 13, 14 & 18 February | 12:00 – 15:00 | Think Tank

Join Ruth from Nature and take part in a mindful nature art workshop.

### FACE PAINTING

11, 17 & 18 February | 12:00 – 16:00 (last face paint is at 15:45) | Outside the Lavender Loos

- 1) Book your time slot with our fabulous face painter, Carol
- 2) Pop into the Courtyard Shop to pay £5pp (first come, first served)
- 3) Return a few minutes prior to your allotted timeslot