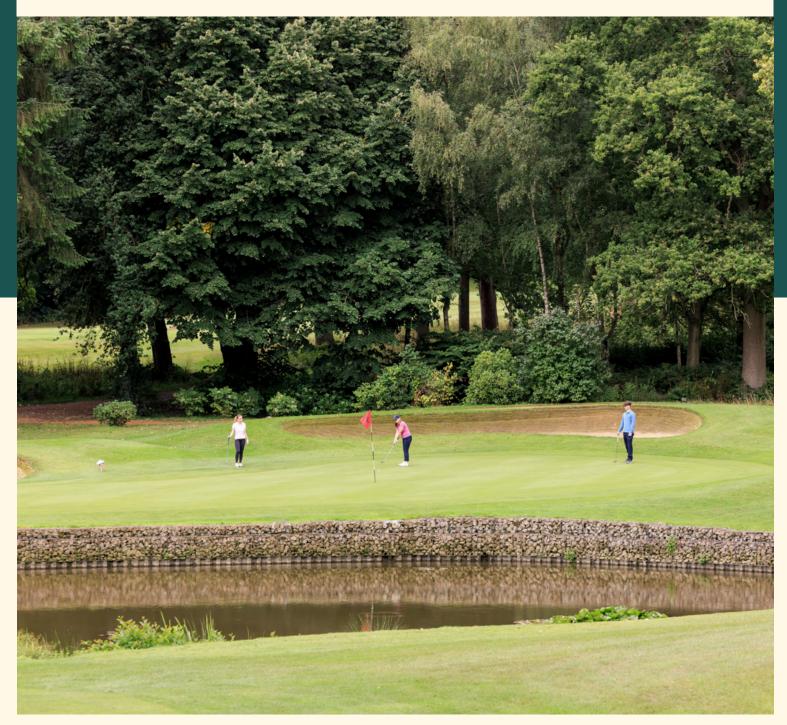

## Welcome

Set within 250 acres of truly beautiful countryside, and part of the historic Hever Castle Estate, you will find Hever Castle Golf Club with 27 holes to enjoy, including the:

- Championship Course a Par 72, 18 hole course comprising of the Kings and Queens nines.
- Princes Course a Par 35, 9 hole course.
- **Kings, Queens & Princes** three nine-hole courses all starting and finishing at the Clubhouse.

# Social Golf

We appreciate that golf is a fun and relaxing sport and that competitive golf is not for everyone.

The social golfer has equal status here.

We encourage golf on a more relaxed basis and are well set up for 9 hole golf if you are pressured for time, with all 27 holes starting and finishing at the Clubhouse.