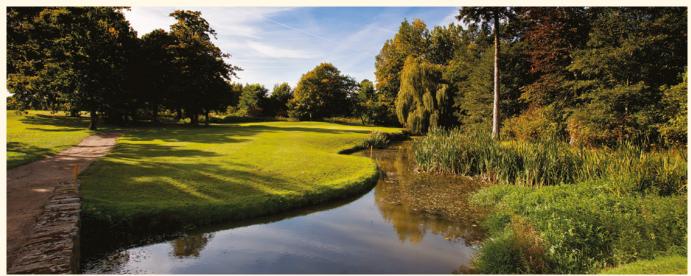

## Welcome

Set within 250 acres of truly beautiful countryside, and part of the historic Hever Castle Estate, you will find Hever Castle Golf Club with 27 holes to enjoy, including the:

- Championship Course a Par 72, 18 hole course comprising of the Kings and Queens nines.
- Princes Course a Par 35, 9 hole course.
- **Kings, Queens & Princes** three nine-hole courses all starting and finishing at the Clubhouse.