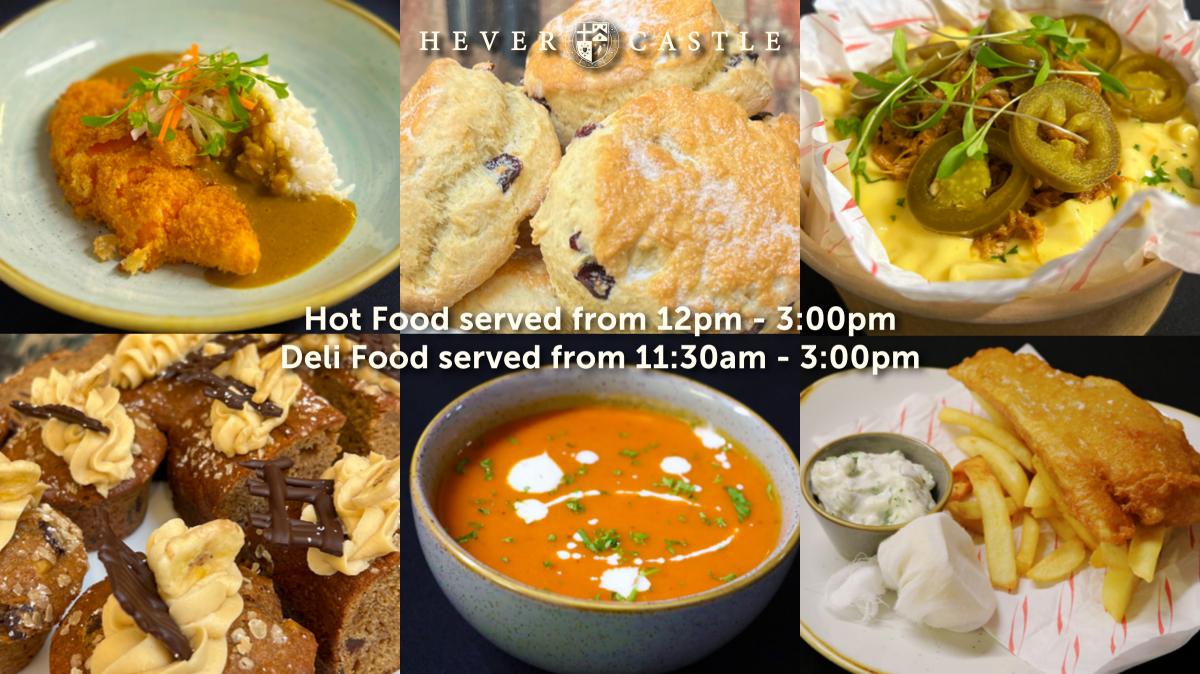

## Order at Counter

| Hot Food Items                    |       |          | Soups                      |                |            |  |
|-----------------------------------|-------|----------|----------------------------|----------------|------------|--|
| Chorizo Sausage Roll              | £5.25 | 675 kcal | Soup of the Day            | £6.95          |            |  |
| Traditional Sausage Roll          | £5.25 | 709 kcal | <b>Roasted Tomato Soup</b> | £6.45          | 45 86 kcal |  |
| Courgette, Leek & Chive Tart (V)  | £7.50 | 624 kcal |                            |                |            |  |
| Rainbow Vegan Sausage Roll (VG)   | £5.25 | 674 kcal | Salads                     |                |            |  |
| Steak & Harvey's Ale Pie          | £6.50 | 567 kcal | Side Salad                 | £4.50<br>£8.75 |            |  |
| Broccoli and Cauliflower Pie (VG) | £6.50 | 540 kcal | Salad Plate                |                |            |  |
| Chips (VG, NGCI)                  | £4.50 | 247 kcal |                            |                |            |  |

# Order at Till

| Hot Food Items                                                                               |        |          | Kids                              |               |           |  |
|----------------------------------------------------------------------------------------------|--------|----------|-----------------------------------|---------------|-----------|--|
| NGCI Fish & Chips                                                                            | £14.50 | 843 kcal | NGCI Kids Fish                    | £7.25         | 333 kcal  |  |
| Hever Castle Classic Beef Burger<br>Tomato, Burger Relish, Gherkins, Gem Lettuce, Red Onions | £14.95 |          | & Chips<br>Kids Mac & Cheese      | £7.00         | 646 kcal  |  |
| Chicken Katsu Curry                                                                          | £14.25 | 843 kcal |                                   |               |           |  |
| Butternut Squash & Aubergine<br>Katsu Curry (VG)                                             | £14.25 | 564 kcal | Extras: Mushy Peas (66 kcal) £1.2 | :0, Curry Sau | uce £1.20 |  |
| Truffled Macaroni Cheese                                                                     | £13.50 |          | Extras: Cheese £1.50 (337 kcal),  | Bacon (98 kca | al) £1.75 |  |